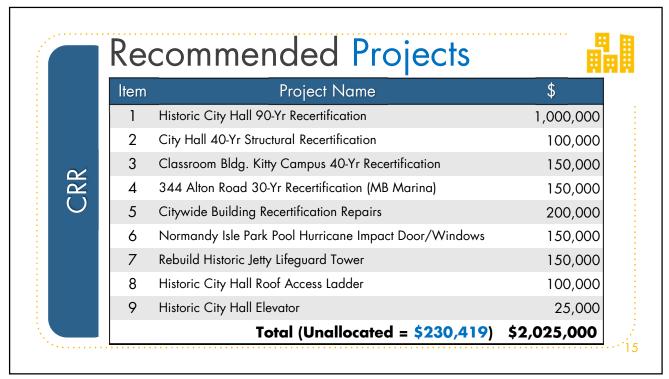

In FY 2024, \$2,255,419 is available for General Fund renewal and replacement projects, as compared to \$4,868,312 requested for new and existing projects. Nine (9) projects totaling \$2,025,000 are recommended.

The recommended General Fund Renewal and Replacement projects for FY 2024 are listed below.

- Historic City Hall 90-Yr Recertification \$1,000,000
- City Hall 40-Yr Structural Recertification \$100,000

FY 2024 Preliminary Capital Budget Page 5

- Classroom Building Kitty Campus 40-Yr Recertification \$150,000
- 344 Alton Road 30-Yr Recertification (Miami Beach Marina) \$150,000
- Citywide Building Recertification Effort \$200,000
- Normandy Isle Park and Pool Hurricane Impact Door and Windows \$150,000
- Rebuild Historic Jetty Lifeguard Tower \$150,000
- Historic City Hall Roof Access Ladder \$100,000
- Historic City Hall Elevator \$25,000