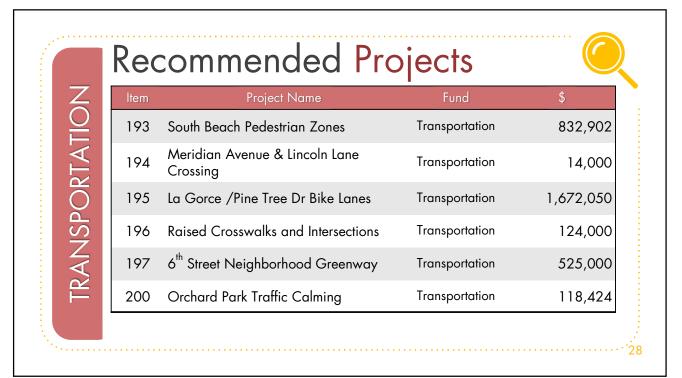

#### Transportation Fund

- Bicycle Lanes/Shared Use Path Improvements \$2,765,450
- Bayshore Neighborhood Traffic Calming 1a \$1,257,926
- Normandy Isle Neighborhood Traffic Calming \$1,822,698
- Miami Beach Senior High School Pedestrian Enhancements \$1,388,004
- South Beach Trolley Transit Electrification (Grant Match) (split-funded) \$1,600,000
- 71st Street Bridge Bike Lanes & Enhancements \$1,546,210
- South Beach Pedestrian Zones \$832,902
- Meridian Avenue & Lincoln Lane Crossing \$14,000
- La Gorce / Pine Tree Dr Bike Lanes \$1,672,050
- Raised Crosswalks and Intersections \$124,000
- 6th Street Neighborhood Greenway \$525,000
- Orchard Park Traffic Calming \$118,424
- Miami Beach Senior High Pickup/ Drop-Off Lane \$600,000