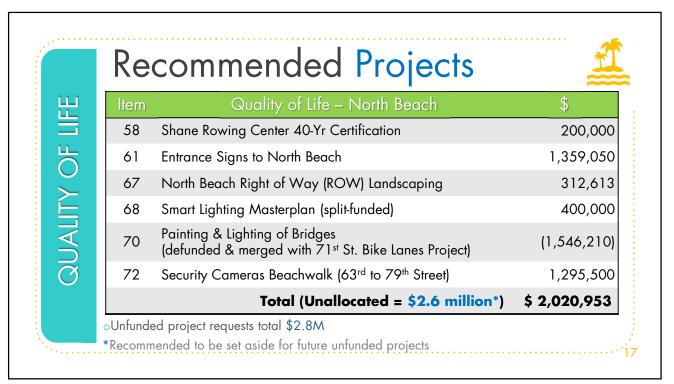

#### Quality of Life – North Beach

• Shane Rowing Center 40-Year Certification – \$200,000

### FY 2024 Preliminary Capital Budget Page 6

- Entrance Signs to North Beach \$1,359,050
- North Beach Row Landscaping \$312,613
- Smart Lighting Master Plan (split-funded) \$400,000
- Painting & Lighting of Bridges (\$1,546,210) project defunded and merged with 71<sup>st</sup> Street Bridge Bike Lanes & Enhancements project
- Security Camera Beachwalk (63<sup>rd</sup> 79<sup>th</sup> Street) \$1,295,500

By funding the projects above, the total unallocated Quality of Life Funds total \$3.3 million, which is recommended to be set aside to fund unfunded project needs in future years.