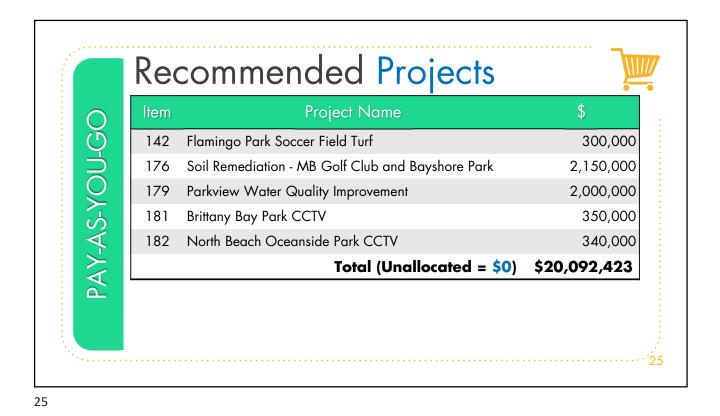

For FY 2024, the preliminary capital projects recommended for funding are listed below.

- Police Headquarters Facility (additional funding for GOB project) (split-funded) -\$3,269,462
- Beachwalk Bollards Citywide \$1,700,000
- City Hall-Generator Replacement \$500,000
- MBPD Garage Flood Mitigation Improvements (Grant Match) \$504,000
- Electric Vehicle Charging Stations \$156,482
- City Hall Switch Gear Replacement \$900,000
- Citywide Bonded Aggregate (fka Restorative Tree Well Citywide) \$350,000
- Citywide Bridges \$600,000
- FDOT Utilities Relocation \$250,000
- Fairway Park Improvements (soccer field component) \$1,500,000
- Miami Beach Golf Course Renovation \$1,000,000
- Polo Park Lighting & Soccer Field (\$253,000) project completed with savings
- North Shore Park Youth Center Restrooms \$312,000
- West Palm Island Undergrounding \$1,665,879 to be reimbursed by the residents
- Fire Station #1 (Grant Match) \$2,450,600
- Park View Neighborhood Traffic Calming \$47,000
- Flamingo Park Soccer Field Turf \$300,000
- Soil Remediation Miami Beach Golf Club and Bayshore Park \$2,150,000
- Parkview Water Quality Improvement \$2,000,000
- Brittany Bay Park CCTV \$350,000
- North Beach Oceanside Park CCTV \$340,000

After incorporating these funds above totaling \$17,327,819, as well as the \$2,764,604 in available PAYGO funds from prior years, the total available for General Fund PAYGO projects is \$20,092,423, as compared to \$39,568,702 requested for new and existing projects. Twenty projects totaling \$20,092,423 are recommended.