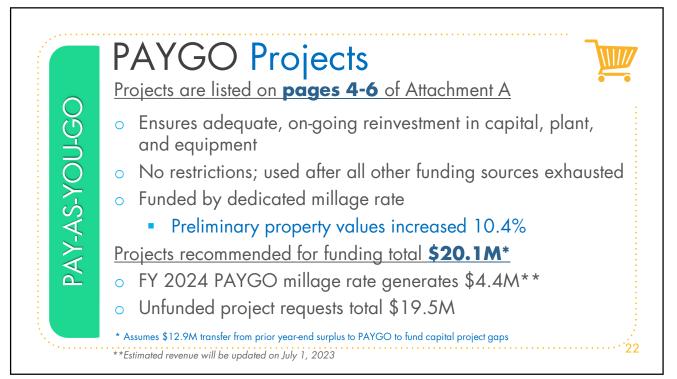

#### PAY-AS-YOU-GO (PAYGO) FUNDS

PAYGO funds help ensure adequate on-going reinvestment in the City's capital plant and equipment assets. This funding can be used for any general government purpose and is the most flexible funding source in the Capital Budget. Prior to FY 2019, the PAYGO fund had been historically been funded by the General Fund at \$2.4 million annually. Funding levels have been as high as \$7.5 million in the past.

During the development of the FY 2019 budget, the Commission approved a dedicated millage rate for PAYGO funding. This dedicated millage will allow for the growth of this fund over time, as property values increase. For FY 2023, the millage rate of 0.1020 was estimated to generate \$3,974,000. Based on the June 1<sup>st</sup> Preliminary property values, the estimated FY 2024 revenue is \$4,377,000. This reflects a \$403,000 increase in PAYGO dollars available for capital from the previous year. This estimated revenue will be updated following the distribution of the Certified Taxable Values that will be provided by the Miami-Dade County Property Appraiser on July 1, 2023.

After incorporating these funds above totaling \$17,327,819, as well as the \$2,764,604 in available PAYGO funds from prior years, the total available for General Fund PAYGO projects is \$20,092,423, as compared to \$39,568,702 requested for new and existing projects. Twenty projects totaling \$20,092,423 are recommended.

The current dedicated millage of 0.0499 mills (as of FY 2023) is estimated to generate \$2,141,000 for the General Fund Capital Renewal and Replacement Fund based on a preliminary 10.4 percent increase in property values. This reflects a \$197,000 increase in CRR dollars available for capital projects from last year, based on the preliminary property values which were received from the Property Appraiser on June 1st. This estimated revenue will be updated following the distribution of the Certified Taxable Values that will be provided by the Miami-Dade County Property Appraiser on July 1, 2023.