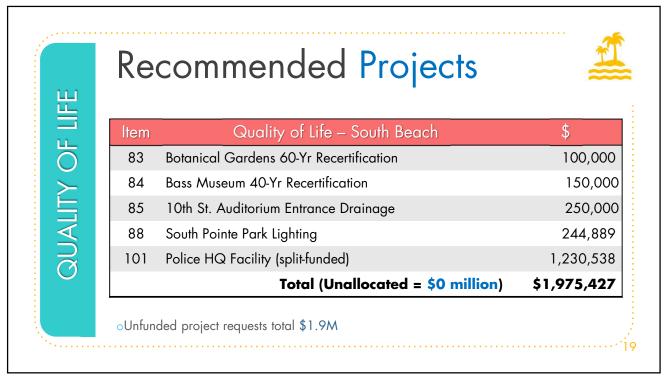

#### Quality of Life - South Beach

- Botanical Gardens 60-Year Certification \$100,000
- Bass Museum 40-Year Recertification \$150,000
- 10th Street Auditorium Entrance Drainage \$250,000
- South Pointe Park Lighting \$244,889
- Police Headquarters Facility (additional funding for GOB project #48) (split-funded) -\$1,230,538

By funding the projects above, the total unallocated Quality of Life Funds total \$3.3 million, which is recommended to be set aside to fund unfunded project needs in future years.