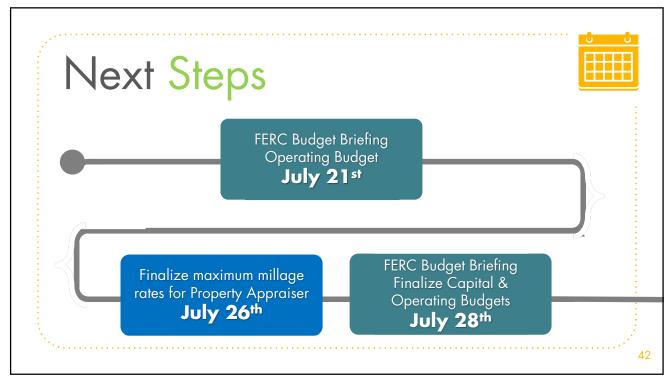

In September, two public hearings will be held per the State of Florida's TRIM requirements. The first public hearing currently scheduled on September 13, 2023 will be to adopt the tentative FY 2024 Capital Budget and FY 2024-2028 Capital Improvement Plan. The second public hearing currently scheduled on September 27, 2023 will be to adopt the final FY 2024 Capital Budget and FY 2024-2028 Capital Improvement Plan. Both public hearings will be held in the City's Commission Chambers at 1700 Convention Drive, 3rd Floor, Miami Beach, Florida 33139.