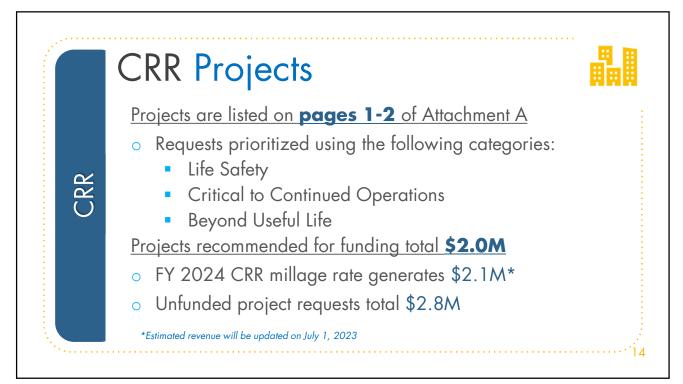

#### CAPITAL RENEWAL AND REPLACEMENT (CRR) PROJECTS

Prior to FY 2005, the City made significant investments in the routine maintenance of its assets, as well as in funding major capital projects, bringing online miles of sidewalks and curbing; additional streetlights; new parks and park facilities; new Fire station facilities; etc. However, maintenance of the capital investments competed with General Fund services and routine maintenance, with the result that funding levels did not provide for major Capital Renewal and Replacement projects. As a result, these projects often were deferred many years beyond the useful life of the capital component requiring replacement or renewal, and in some cases, until the point where an entire capital project was required for major improvements.

FY 2024 Preliminary Capital Budget Page 4

To ensure that renewal and replacement of General Fund assets are funded and addressed when needed, in FY 2005, the City of Miami Beach established a dedicated millage for renewal and replacement funding to be used for capital projects that extend the useful life of the City's General Fund assets to be used <u>exclusively</u> to provide for renewal and replacement of capital items related to our facilities and infrastructure over and above routine maintenance. The following restrictions regarding the fund were established at the time that the dedicated funding was created:

The current dedicated millage of 0.0499 mills (as of FY 2023) is estimated to generate \$2,141,000 for the General Fund Capital Renewal and Replacement Fund based on a preliminary 10.4 percent increase in property values. This reflects a \$197,000 increase in CRR dollars available for capital projects from last year, based on the preliminary property values which were received from the Property Appraiser on June 1st. This estimated revenue will be updated following the distribution of the Certified Taxable Values that will be provided by the Miami-Dade County Property Appraiser on July 1, 2023.

In FY 2024, \$2,255,419 is available for General Fund renewal and replacement projects, as compared to \$4,868,312 requested for new and existing projects. Nine (9) projects totaling \$2,025,000 are recommended.

The recommended General Fund Renewal and Replacement projects for FY 2024 are listed below.

- Historic City Hall 90-Yr Recertification \$1,000,000
- City Hall 40-Yr Structural Recertification \$100,000

FY 2024 Preliminary Capital Budget Page 5

- Classroom Building Kitty Campus 40-Yr Recertification \$150,000
- 344 Alton Road 30-Yr Recertification (Miami Beach Marina) \$150,000
- Citywide Building Recertification Effort \$200,000
- Normandy Isle Park and Pool Hurricane Impact Door and Windows \$150,000
- Rebuild Historic Jetty Lifeguard Tower \$150,000
- Historic City Hall Roof Access Ladder \$100,000
- Historic City Hall Elevator \$25,000