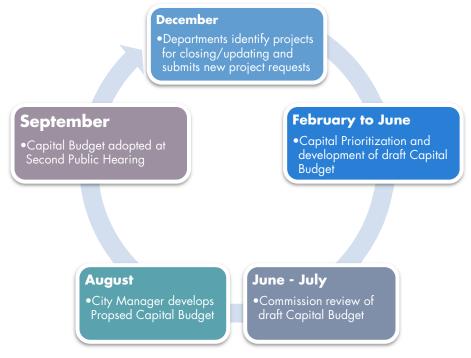

#### **CAPITAL BUDGET PRIORITIZATION**

The City's CIP and Capital Budget development process begins in the Winter of each year, when all departments are asked to prepare their own CIP containing information on the department's ongoing and proposed capital projects. Individual departments submit requests to the Office of Management & Budget (OMB), identifying potential funding sources and requesting commitment of funds for their respective projects.

The Office of Management and Budget then hosts a series of capital prioritization meetings to review project requests and to discuss recommended funding strategies and timelines. During these exhaustive reviews, the City's senior management team and representatives from departments provide valuable insight and feedback, as part of this prioritization process.

The chart below provides an overview of the process and timelines.