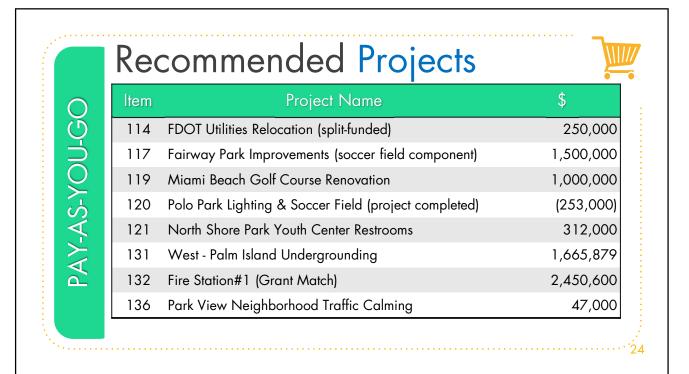

For FY 2024, the preliminary capital projects recommended for funding are listed below.

- Police Headquarters Facility (additional funding for GOB project) (split-funded) -\$3,269,462
- Beachwalk Bollards Citywide \$1,700,000
- City Hall-Generator Replacement \$500,000
- MBPD Garage Flood Mitigation Improvements (Grant Match) \$504,000
- Electric Vehicle Charging Stations \$156,482
- City Hall Switch Gear Replacement \$900,000
- Citywide Bonded Aggregate (fka Restorative Tree Well Citywide) \$350,000
- Citywide Bridges \$600,000
- FDOT Utilities Relocation \$250,000
- Fairway Park Improvements (soccer field component) \$1,500,000
- Miami Beach Golf Course Renovation \$1,000,000
- Polo Park Lighting & Soccer Field (\$253,000) project completed with savings
- North Shore Park Youth Center Restrooms \$312,000
- West Palm Island Undergrounding \$1,665,879 to be reimbursed by the residents
- Fire Station #1 (Grant Match) \$2,450,600
- Park View Neighborhood Traffic Calming \$47,000
- Flamingo Park Soccer Field Turf \$300,000
- Soil Remediation Miami Beach Golf Club and Bayshore Park \$2,150,000
- Parkview Water Quality Improvement \$2,000,000
- Brittany Bay Park CCTV \$350,000
- North Beach Oceanside Park CCTV \$340,000