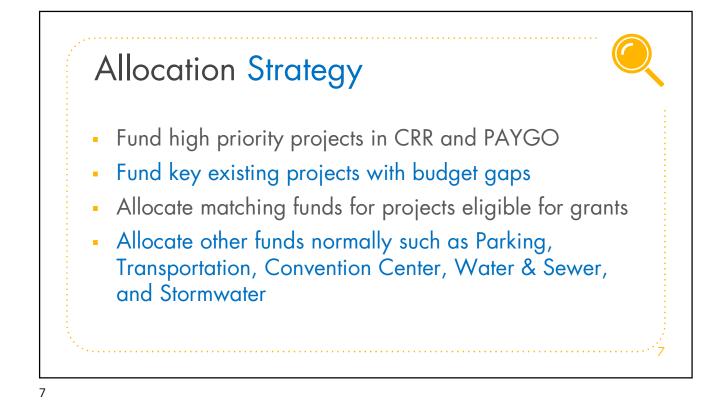

#### APPROACH TO ADDRESS CAPITAL PROJECT GAPS

The Administration's approach during this year's capital budget development process is to fund all critical renewal and replacement projects, as recommended by the Facilities and Fleet Management department, to fund as many key existing projects with budget gaps, and to allocate matching funds for projects that are eligible for potential grants.

#### CONCLUSION

The Administration's approach during this year's capital budget development process is to fund all critical renewal and replacement projects, as recommended by the Facilities and Fleet Management department, to fund as many key existing projects with budget gaps, and to allocate matching funds for projects that are eligible for potential grants.