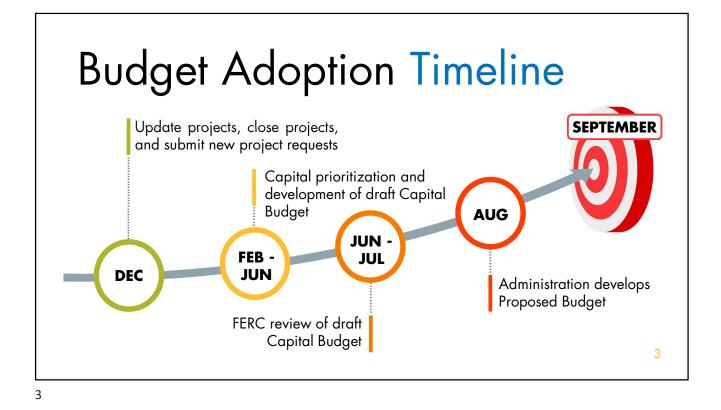

#### **CAPITAL BUDGET PRIORITIZATION**

The City's CIP and Capital Budget development process begins in the Winter of each year, when all departments are asked to prepare their own CIP containing information on the department's ongoing and proposed capital projects. Individual departments submit requests to the Office of Management & Budget (OMB), identifying potential funding sources and requesting commitment of funds for their respective projects.

The Office of Management and Budget then hosts a series of capital prioritization meetings to review project requests and to discuss recommended funding strategies and timelines. During these exhaustive reviews, the City's senior management team and representatives from departments provide valuable insight and feedback, as part of this prioritization process.

The chart below provides an overview of the process and timelines.