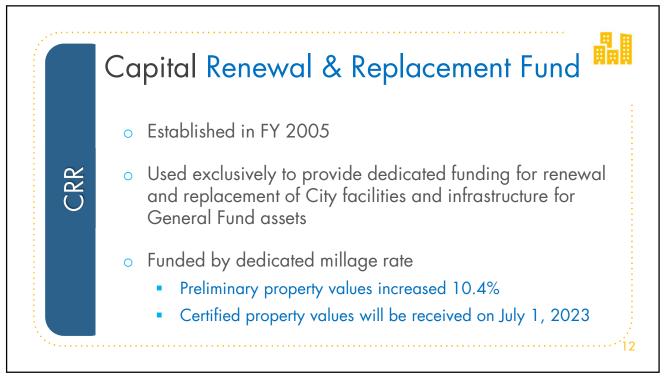

#### CAPITAL RENEWAL AND REPLACEMENT (CRR) PROJECTS

Prior to FY 2005, the City made significant investments in the routine maintenance of its assets, as well as in funding major capital projects, bringing online miles of sidewalks and curbing; additional streetlights; new parks and park facilities; new Fire station facilities; etc. However, maintenance of the capital investments competed with General Fund services and routine maintenance, with the result that funding levels did not provide for major Capital Renewal and Replacement projects. As a result, these projects often were deferred many years beyond the useful life of the capital component requiring replacement or renewal, and in some cases, until the point where an entire capital project was required for major improvements.

FY 2024 Preliminary Capital Budget Page 4

To ensure that renewal and replacement of General Fund assets are funded and addressed when needed, in FY 2005, the City of Miami Beach established a dedicated millage for renewal and replacement funding to be used for capital projects that extend the useful life of the City's General Fund assets to be used <u>exclusively</u> to provide for renewal and replacement of capital items related to our facilities and infrastructure over and above routine maintenance. The following restrictions regarding the fund were established at the time that the dedicated funding was created:

The current dedicated millage of 0.0499 mills (as of FY 2023) is estimated to generate \$2,141,000 for the General Fund Capital Renewal and Replacement Fund based on a preliminary 10.4 percent increase in property values. This reflects a \$197,000 increase in CRR dollars available for capital projects from last year, based on the preliminary property values which were received from the Property Appraiser on June 1st. This estimated revenue will be updated following the distribution of the Certified Taxable Values that will be provided by the Miami-Dade County Property Appraiser on July 1, 2023.