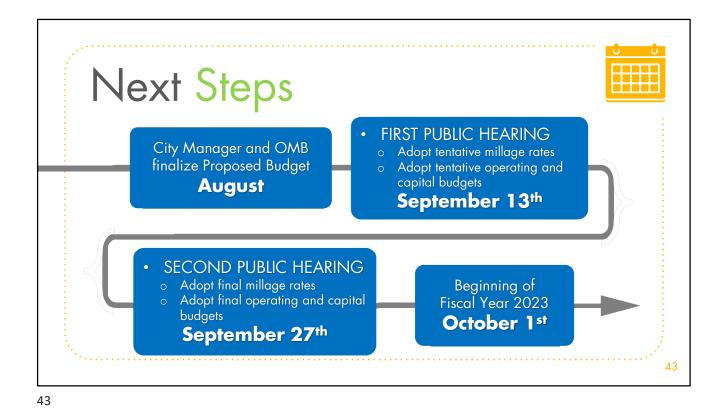

In September, two public hearings will be held per the State of Florida's TRIM requirements. The first public hearing currently scheduled on September 13, 2023 will be to adopt the tentative FY 2024 Capital Budget and FY 2024-2028 Capital Improvement Plan. The second public hearing currently scheduled on September 27, 2023 will be to adopt the final FY 2024 Capital Budget and FY 2024-2028 Capital Improvement Plan. Both public hearings will be held in the City's Commission Chambers at 1700 Convention Drive, 3rd Floor, Miami Beach, Florida 33139.