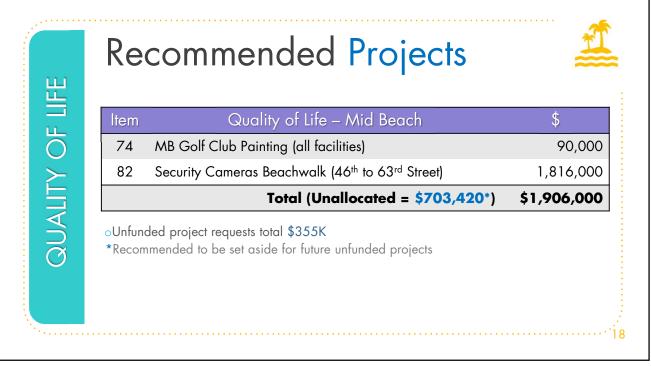

#### Quality of Life – Mid Beach

- MB Golf Club Painting (all facilities) (fka MB Golf Clubhouse Painting) \$90,000
- Security Camera Beachwalk (46<sup>th</sup> 63<sup>rd</sup> Street) \$1,816,000

By funding the projects above, the total unallocated Quality of Life Funds total \$3.3 million, which is recommended to be set aside to fund unfunded project needs in future years.