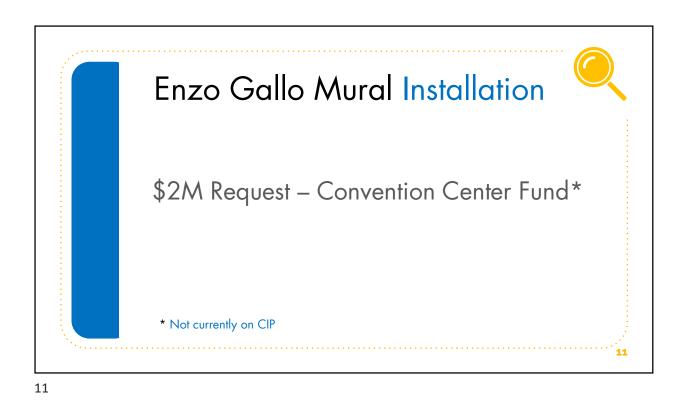

#### Enzo Gallo Mural Installation

This item was referred to the FERC in order to consider an allocation of \$2.0 million in the FY 2024 Capital Budget for the potential installation of the Enzo Gallo Murals along the northeast corner of the Miami Beach Convention Center. The Administration recommends delaying appropriating funding to this project, while all possible locations for these murals are further explored.