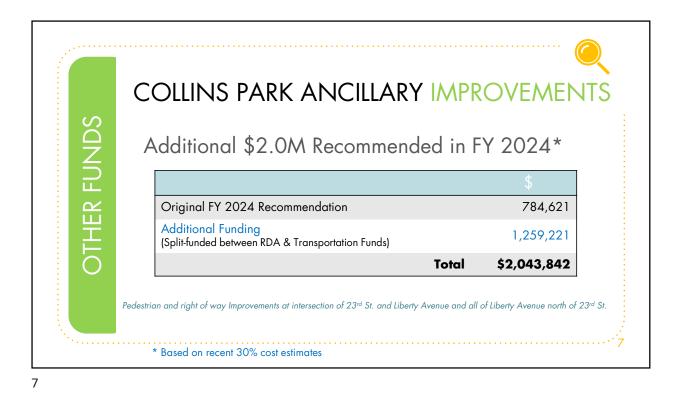

#### **Collins Park Ancillary Improvements**

The scope of this project includes pedestrian and right of way enhancements, north of 22<sup>nd</sup> Street, along Park Avenue and Liberty Avenue to the Collins Canal; Park Avenue, between 22<sup>nd</sup> and 23<sup>rd</sup> Streets; and 23<sup>rd</sup> Street between Collins Canal and Collins Avenue.

Subsequent to the June 29, 2023 FERC meeting, the Capital Improvement Projects department received the first cost estimates (30% level) from the consultant for this project. This has resulted in a projected budget shortfall of \$2,043,842.

The Administration recommends increasing the previously recommended \$784,621 funding from the RDA Capital fund to \$1,581,342, and funding the remaining \$462,500 from the Transportation Fund.