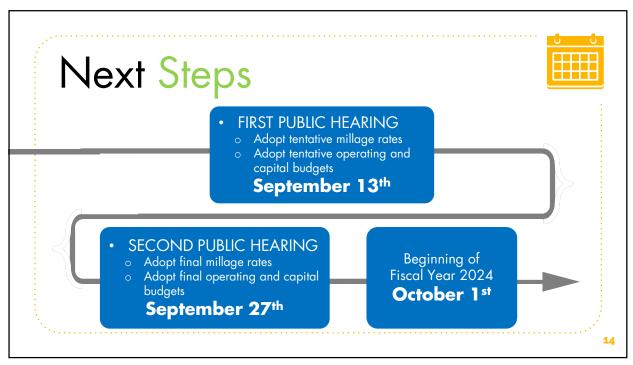

#### CONCLUSION

The Preliminary FY 2024 Capital Budget has been updated, as noted above, subsequent to the June 29, 2023 FERC meeting. Any remaining capital items can be addressed at the FERC Budget Briefing on July 28<sup>th</sup> or in September, when two public hearings will be held per the State of Florida's TRIM requirements.

The first public hearing currently scheduled on September 13, 2023 will be to adopt the tentative FY 2024 Capital Budget and FY 2024-2028 Capital Improvement Plan. The second public hearing currently scheduled on September 27, 2023 will be to adopt the final FY 2024 Capital Budget and FY 2024-2028 Capital Improvement Plan. Both public hearings will be held in the City's Commission Chambers at 1700 Convention Drive, 3rd Floor, Miami Beach, Florida 33139.