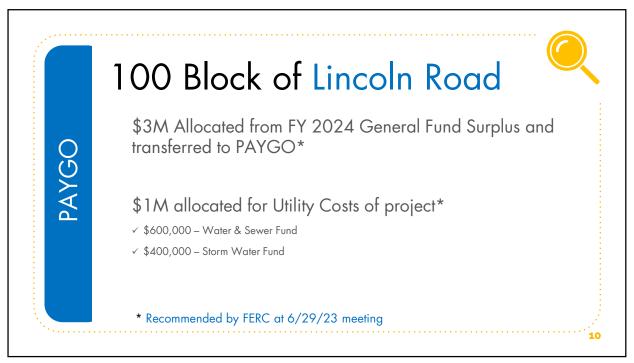

#### 100 Block of Lincoln Road

This project's scope includes improvements to the 100 block of Lincoln Road, including upgraded water and sewer infrastructure, pedestrian and streetscape improvements to enhance public safety and public beach access as part of the redevelopment project to be constructed by the owners of the Ritz Carlton and Sagamore hotels.

The FERC recommended funding a one-time contribution of \$3.0 million to the Capital PAYGO Fund, plus an additional \$1.0 million that will be funded from the City's utility funds (\$600,000 from the Water & Sewer Fund and \$400,000 from the Storm Water Fund) for a total of \$4.0 million in the FY 2024 Capital Budget.

The Administration recommends funding the \$3.0 million contribution with a transfer to the Capital PAYGO Fund from the projected FY 2024 General Fund surplus. The \$400,000 from the Storm Water Fund is recommended to the funded with available Storm Water fund balance.

It is important to note that in order to allocate \$600,000 from the Water and Sewer Fund to this project, the previously recommended funding for the Water & Wastewater Mains and Rehab project will be reduced by \$600,000. This will result in an increase in the projected amount that will need to be bonded in late FY 2024.