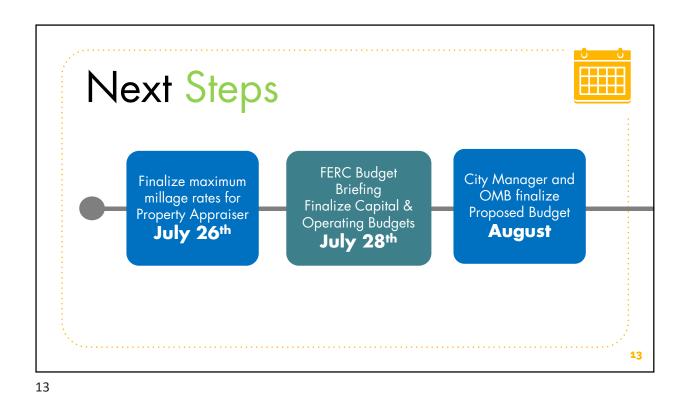

#### CONCLUSION

The Preliminary FY 2024 Capital Budget has been updated, as noted above, subsequent to the June 29, 2023 FERC meeting. Any remaining capital items can be addressed at the FERC Budget Briefing on July 28<sup>th</sup> or in September, when two public hearings will be held per the State of Florida's TRIM requirements.

The first public hearing currently scheduled on September 13, 2023 will be to adopt the tentative FY 2024 Capital Budget and FY 2024-2028 Capital Improvement Plan. The second public hearing currently scheduled on September 27, 2023 will be to adopt the final FY 2024 Capital Budget and FY 2024-2028 Capital Improvement Plan. Both public hearings will be held in the City's Commission Chambers at 1700 Convention Drive, 3rd Floor, Miami Beach, Florida 33139.