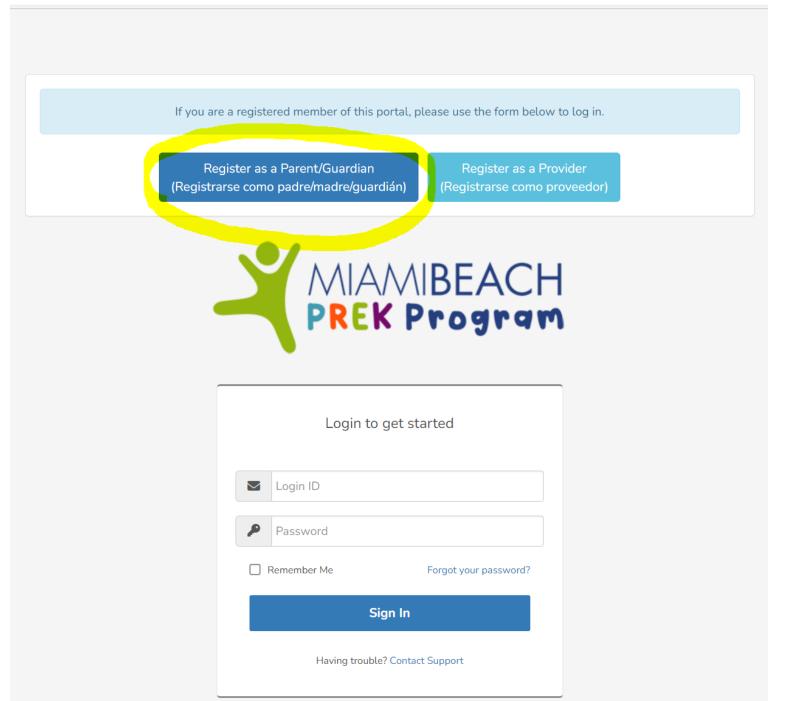

#### APPLICATIONS FOR THE 2024-2025 PREK SCHOLARSHIP PROGRAM WILL OPEN ON MONDAY, SEPTEMBER 11, 2023

| If you have not yet registered for an account, fill out the form below. |                                                                        |  |  |
|-------------------------------------------------------------------------|------------------------------------------------------------------------|--|--|
| Create an Account                                                       |                                                                        |  |  |
| First Name *                                                            | <b>1</b>                                                               |  |  |
| Last Name *                                                             | . <u>}=</u>                                                            |  |  |
| E-mail/Username *                                                       | ✓     name@domain.com     Verify                                       |  |  |
|                                                                         | E-mail/Username: You must verify your email address before continuing. |  |  |
|                                                                         | Register                                                               |  |  |