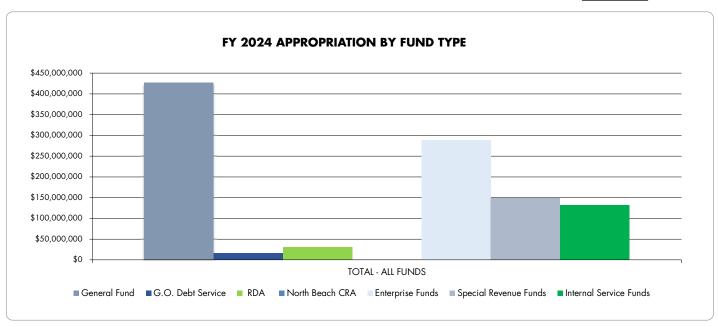

WHEREAS, the General Fund operating budget, as amended, totals \$427,648,000; and

**WHEREAS**, the budgets for the G.O. Debt Service, RDA Ad Valorem Taxes, and North Beach CRA Ad Valorem Taxes are \$16,295,000, \$31,026,000, and \$1,082,000, respectively; and

WHEREAS, the budgets for the Enterprise Funds total \$289,117,000; and

WHEREAS, the budgets for the Special Revenue Funds total \$148,680,000; and

**WHEREAS**, the budgets for the Internal Service Funds, which are wholly supported by transfers from the General Fund, Enterprise Funds, the Redevelopment Districts, and Special Revenue Funds total \$132,102,000; and