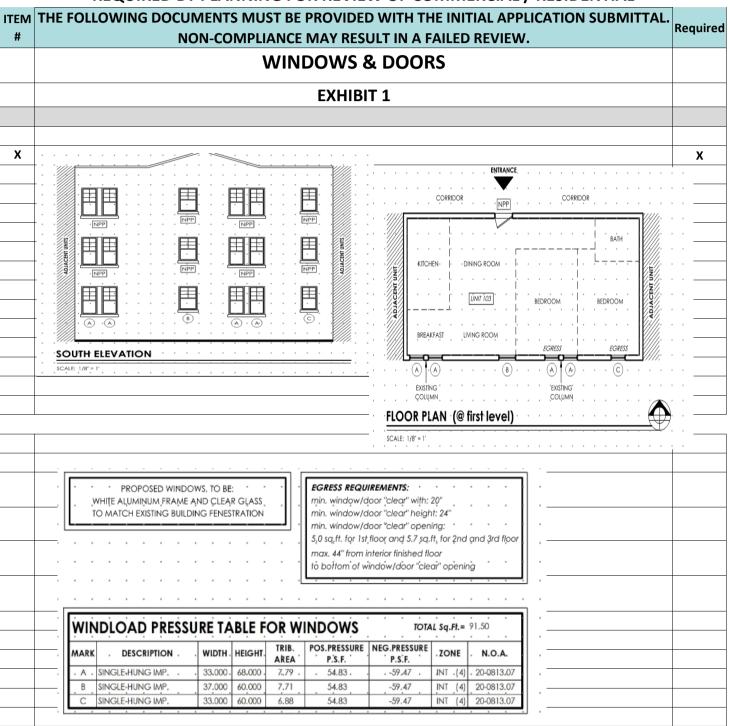

|          |
| *    | The Planning Department does not review Sub-Permits or Shop Drawings. If changes are made after Master Permit approval a Revision is required. Changes cannot be processed via Sub-Permits or Shop Drawings.                                                                                                | Х        |

## **MIAMI BEACH**

Planning Department 1700 Convention Center Drive, 2nd Floor Miami Beach, Florida 33139, www.miamibeachfl.gov 305.673.7550

## REQUIRED BY PLANNING FOR REVIEW OF COMMERCIAL / RESIDENTIAL