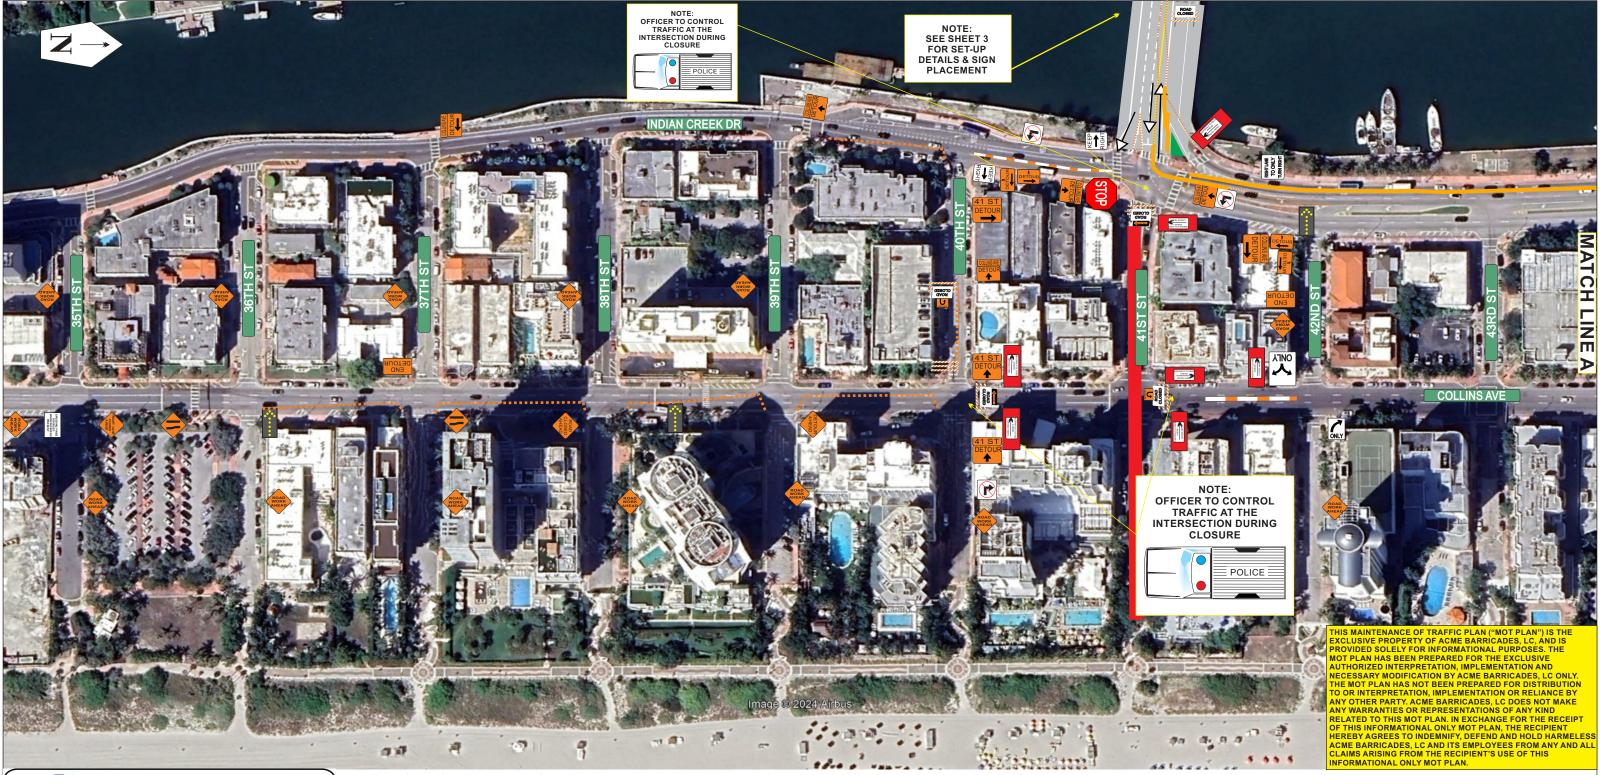

A&SW Consultants, Inc. Phone: 386-788-9899 5545 Benchmark Lane Sanford, FL 32773 www.FloridaMOT.com nicolle@aswconsultants.com

\*MOT SHALL COMPLY WITH THE FDOT DESIGN STANDARDS AND THE MUTCD\*

SHEET 3 OVERVIEW REFERENCE INDEX 102-613 & 660

STANDARD LANE, SIDEWALK, & ROAD CLOSURES ON 41ST ST FOR WORK IN THE RIGHT OF WAY SET-UP

Has Completed a Florida Department of Transportation Approved Temporary Traffic Control (TTC) Advanced (Refresher) Course.