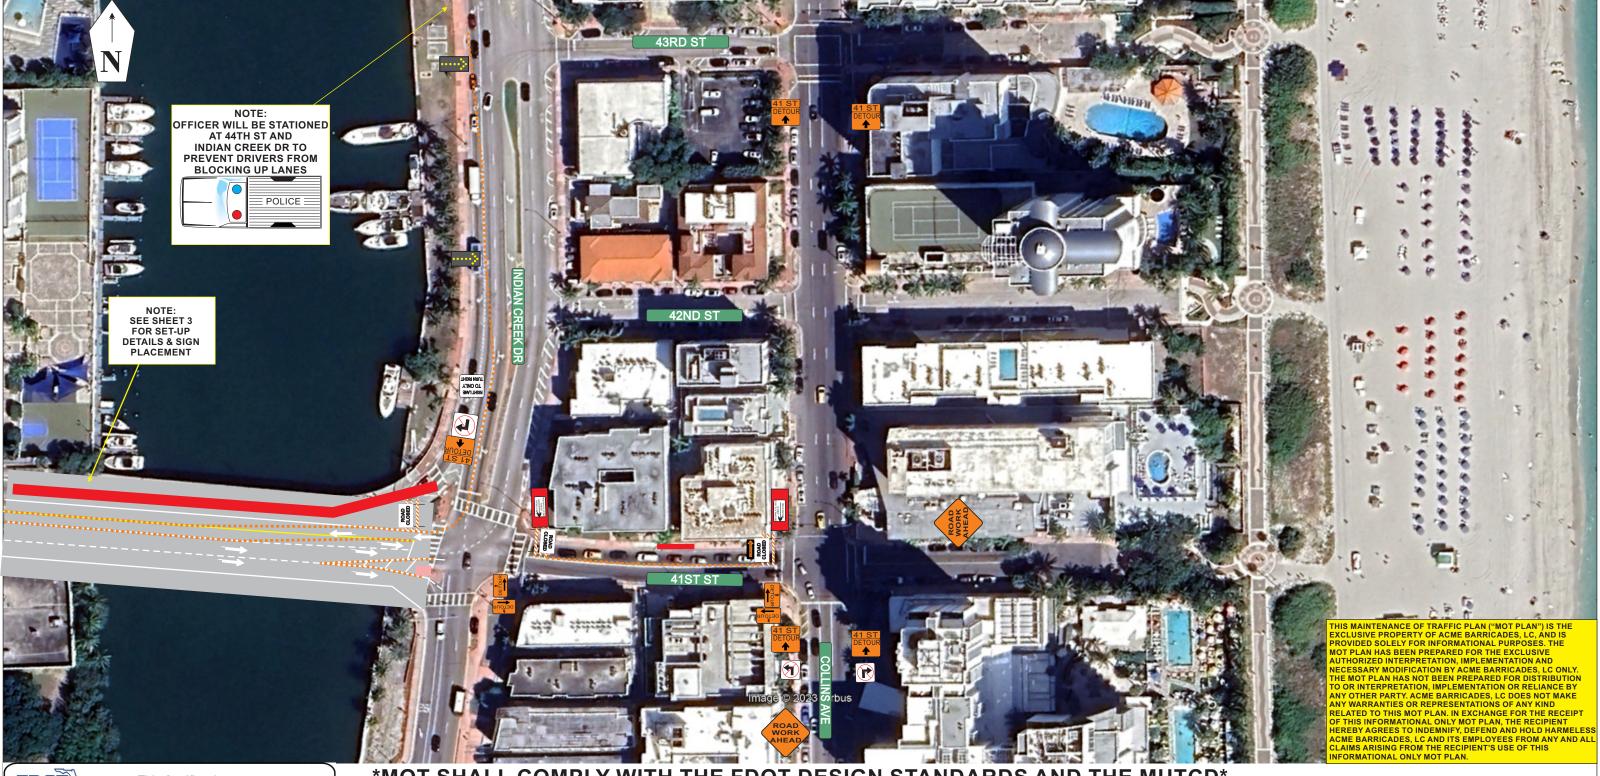

\*MOT SHALL COMPLY WITH THE FDOT DESIGN STANDARDS AND THE MUTCD\*

OVERVIEW REFERENCE INDEX 102-613 & 660

STANDARD LANE, SIDEWALK, & ROAD CLOSURES ON 41ST ST FOR WORK IN THE RIGHT OF WAY SET-UP

41ST ST MIAMI, FLA NOTE:
CONTRACTOR TO MAINTAIN
CLOSURES ALSO EQUIPMENT
DURING WORK HOURS AT
ALL TIMES

SHEET 2

STANDARD LANE, SIDEWALK, & ROAD CLOSURES ON 41ST ST FOR WORK IN THE RIGHT OF WAY SET-UP

41ST ST MIAMI, FLA NOTE:
CONTRACTOR TO MAINTAIN
CLOSURES ALSO EQUIPMENT
DURING WORK HOURS AT
ALL TIMES