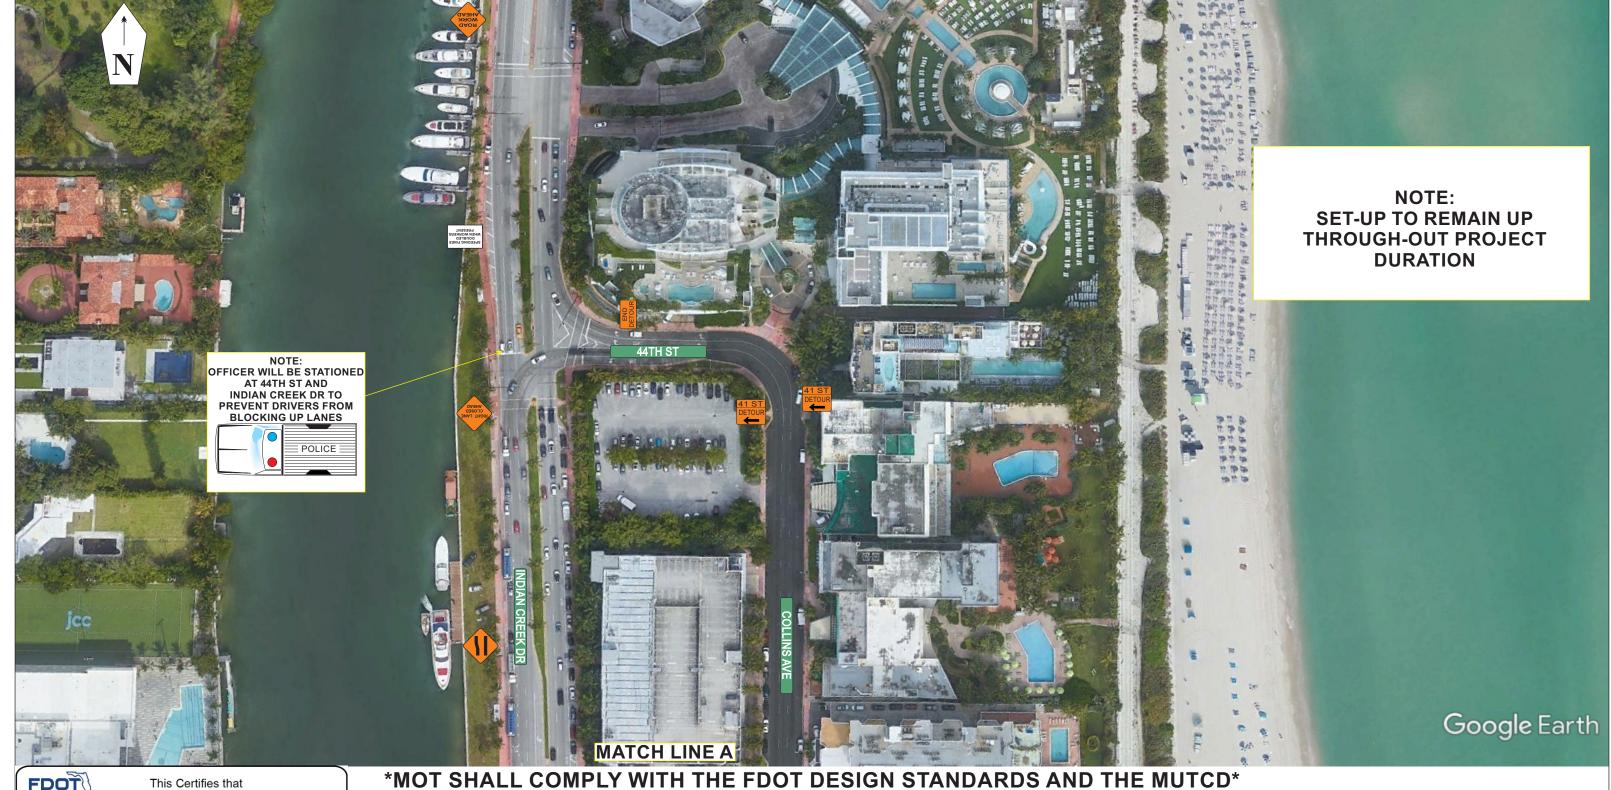

\*MOT SHALL COMPLY WITH THE FDOT DESIGN STANDARDS AND THE MUTCD\*

OVERVIEW REFERENCE INDEX 102-613 & 660

STANDARD LANE, SIDEWALK, & ROAD CLOSURES ON 41ST ST FOR WORK IN THE RIGHT OF WAY SET-UP

41ST ST MIAMI, FLA NOTE:
CONTRACTOR TO MAINTAIN
CLOSURES ALSO EQUIPMENT
DURING WORK HOURS AT
ALL TIMES