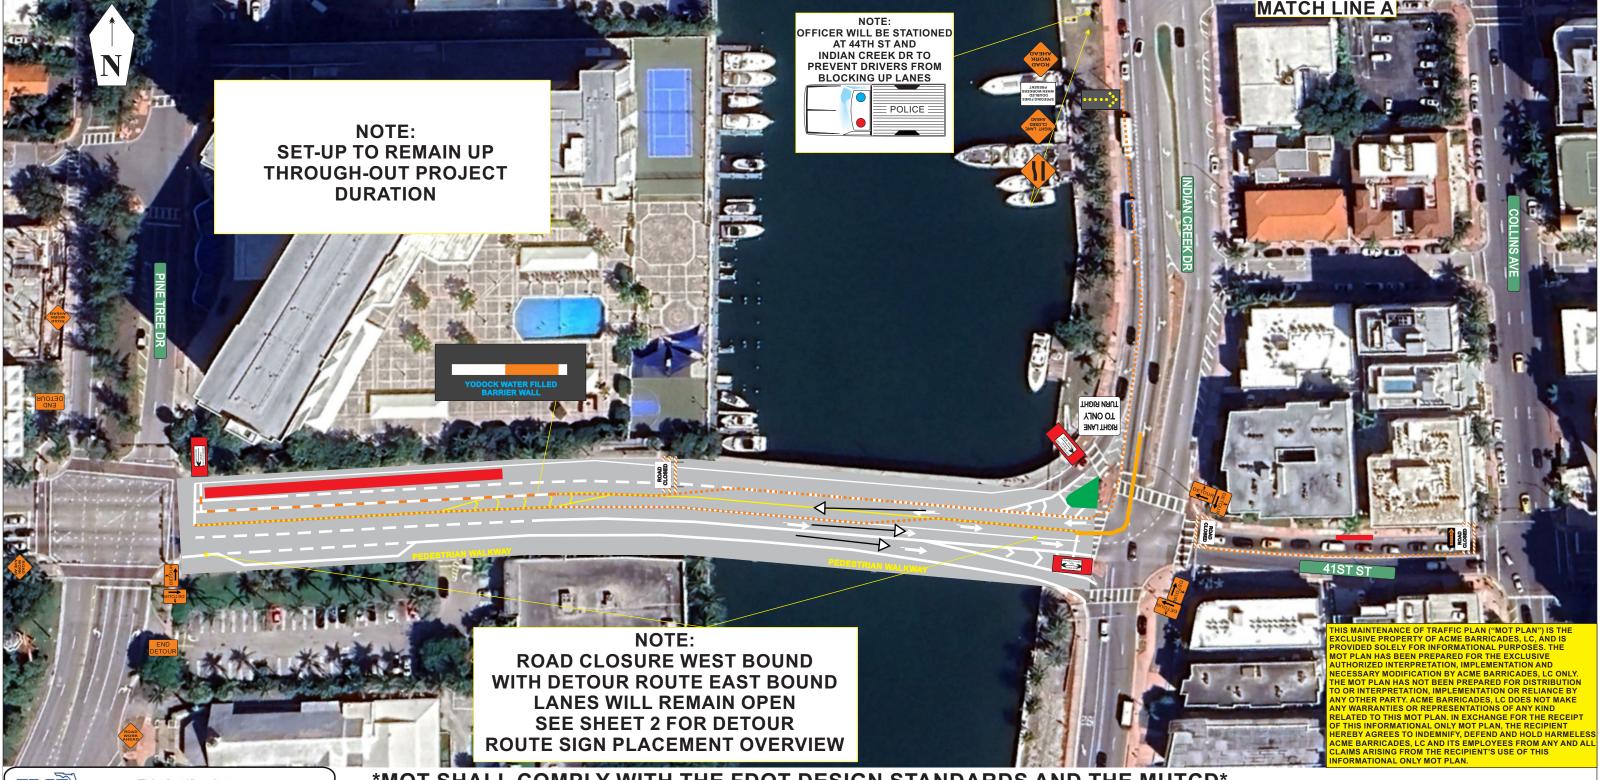

\*MOT SHALL COMPLY WITH THE FDOT DESIGN STANDARDS AND THE MUTCD\*

OVERVIEW REFERENCE INDEX 102-613 & 660

STANDARD LANE, SIDEWALK, & ROAD CLOSURES ON 41ST ST FOR WORK IN THE RIGHT OF WAY SET-UP

41ST ST MIAMI, FLA NOTE:
CONTRACTOR TO MAINTAIN
CLOSURES ALSO EQUIPMENT
DURING WORK HOURS AT
ALL TIMES