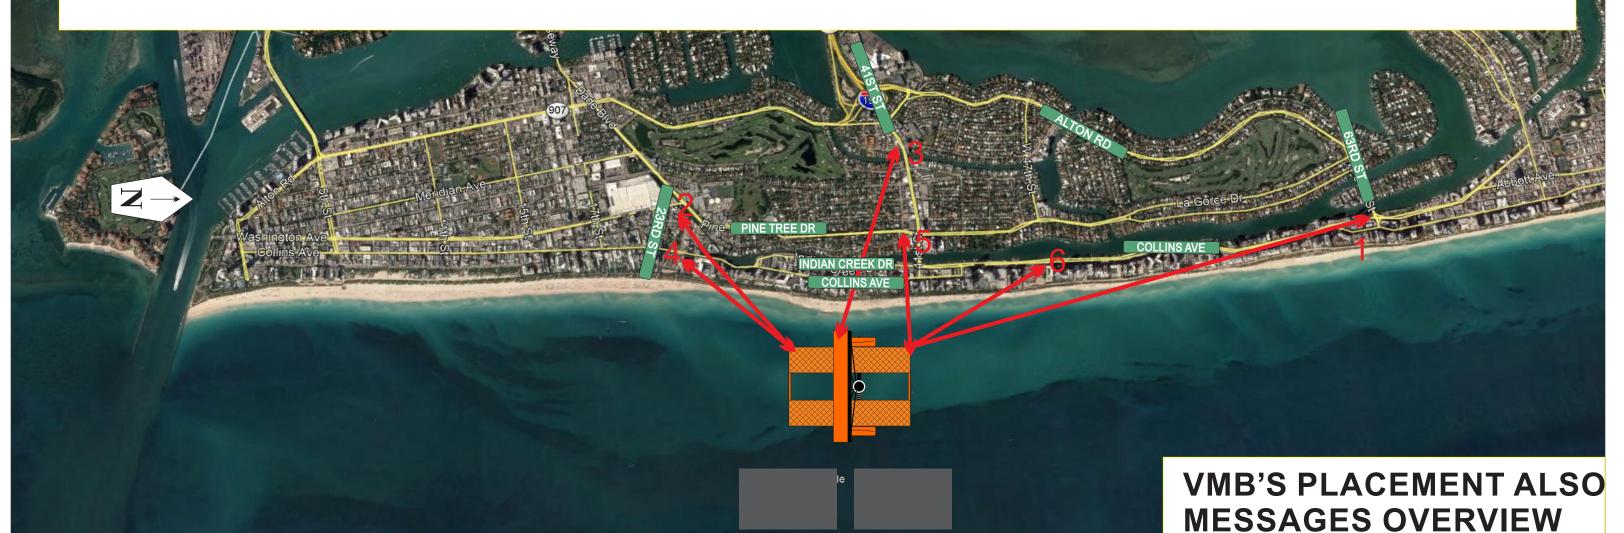

# All Phases VMB and Detour Signage

SOUTH BOUND INDIAN CREEK NORTH OF 63RD ST

MESSAGE:

PANEL 1 41ST CLOSED @ IND CRK

PANEL 2 ALTERN ALTON ROAD JULIA TUTTLE EASTBOUND MESSAGE:

PANEL 1 41ST CLOSED @ IND CRK

> PANEL 2 ALTERN ALTON OR P/TREE

41 STREET EASTBOUND BETWEEN ROYAL PALM AND SHERIDAN AVE MESSAGE:

PANEL 1
41ST
CLOSED
@ IND CRK

PANEL 2 ALTERN PINE TREE DR COLLINS AVE NORTH BOUND JUST SOUTH OF 23RD ST

PANEL 1
41ST
CLOSED
@ IND CRK

PANEL 2 ALTERN 23 ST TO P/TREE 41ST STREET EAST OF SHERIDAN MESSAGE:

PANEL 1
41ST
CLOSED
@ IND CRK

PANEL 2 ALTERN PINE TREE DR COLLINS AVE SOUTH OF 44TH ST MESSAGE:

> PANEL 1 IND CRK CLOSED @ 39 ST

> > PANEL 2 USE PINE TREE DR

This Certifies that ROOSEVELT BYNES

Has Completed a Florida Department of Transportation Approved Temporary Traffic Control (TTC) Advanced (Refresher) Course.