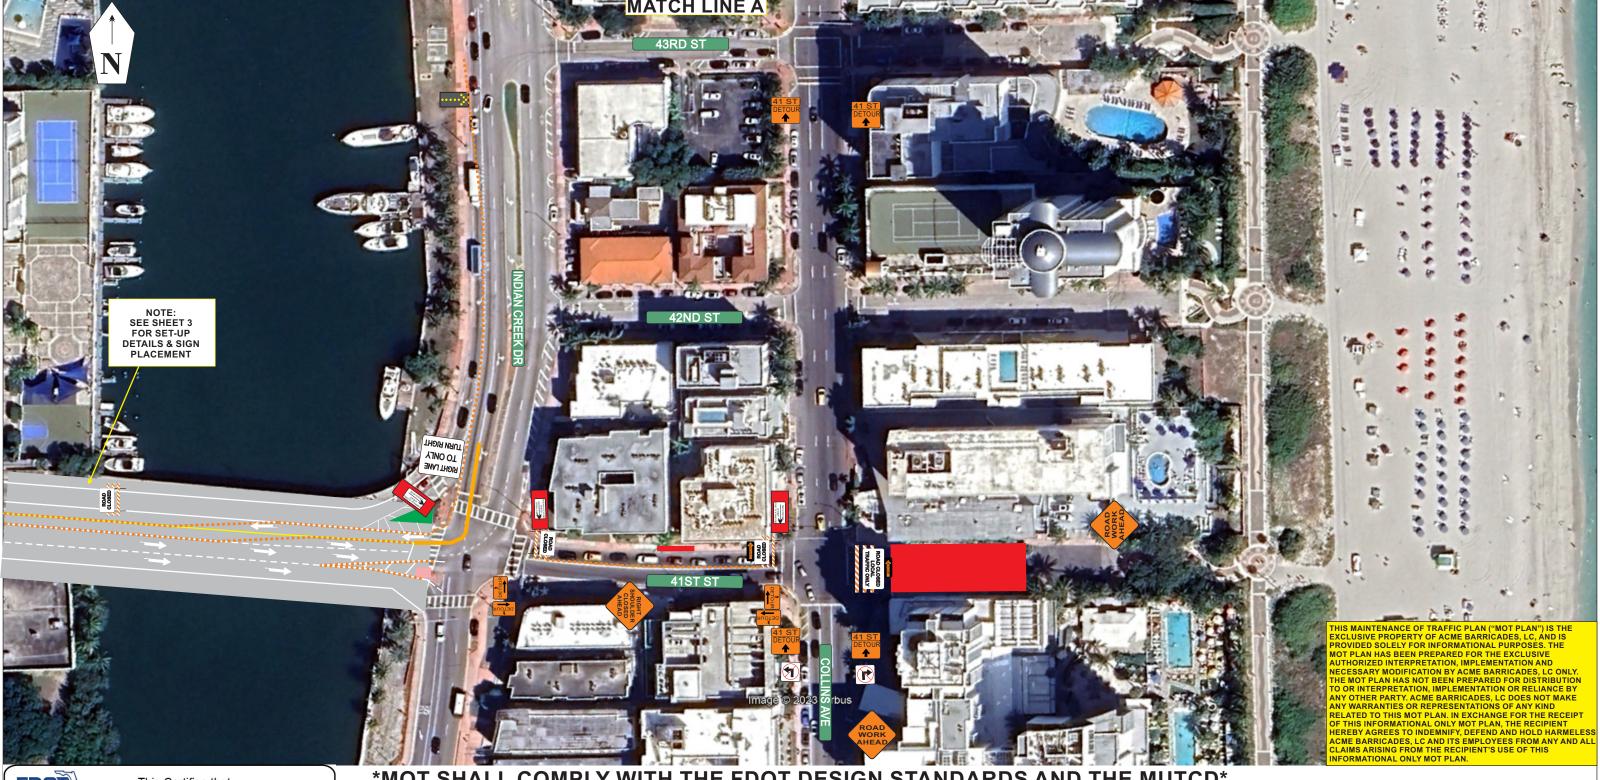

\*MOT SHALL COMPLY WITH THE FDOT DESIGN STANDARDS AND THE MUTCD\*

OVERVIEW REFERENCE INDEX 102-613 & 660

STANDARD LANE, SIDEWALK, & ROAD CLOSURES ON 41ST ST FOR WORK IN THE RIGHT OF WAY SET-UP

41ST ST MIAMI, FLA NOTE:
CONTRACTOR TO MAINTAIN
CLOSURES ALSO EQUIPMENT
DURING WORK HOURS AT
ALL TIMES

SHEET 2

STANDARD LANE, SIDEWALK, & ROAD CLOSURES ON 41ST ST FOR WORK IN THE RIGHT OF WAY SET-UP

41ST ST MIAMI, FLA NOTE:
CONTRACTOR TO MAINTAIN
CLOSURES ALSO EQUIPMENT
DURING WORK HOURS AT
ALL TIMES