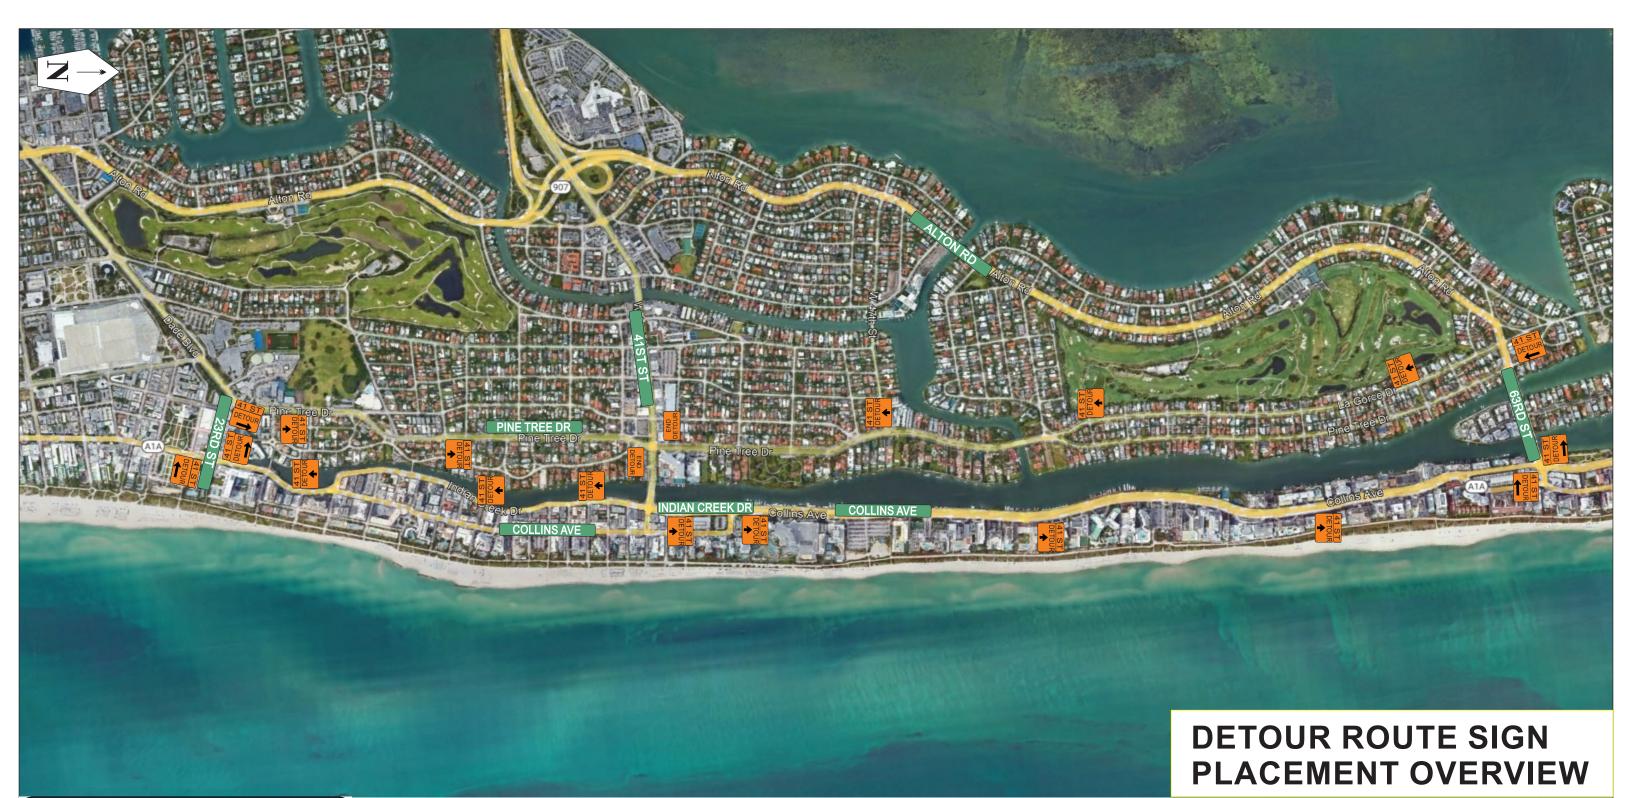

\*MOT SHALL COMPLY WITH THE FDOT DESIGN STANDARDS AND THE MUTCD\*

OVERVIEW REFERENCE INDEX 102-613 & 660

STANDARD LANE, SIDEWALK, & ROAD CLOSURES ON 41ST ST FOR WORK IN THE RIGHT OF WAY SET-UP

41ST ST MIAMI, FLA NOTE:
CONTRACTOR TO MAINTAIN
CLOSURES ALSO EQUIPMENT
DURING WORK HOURS AT
ALL TIMES